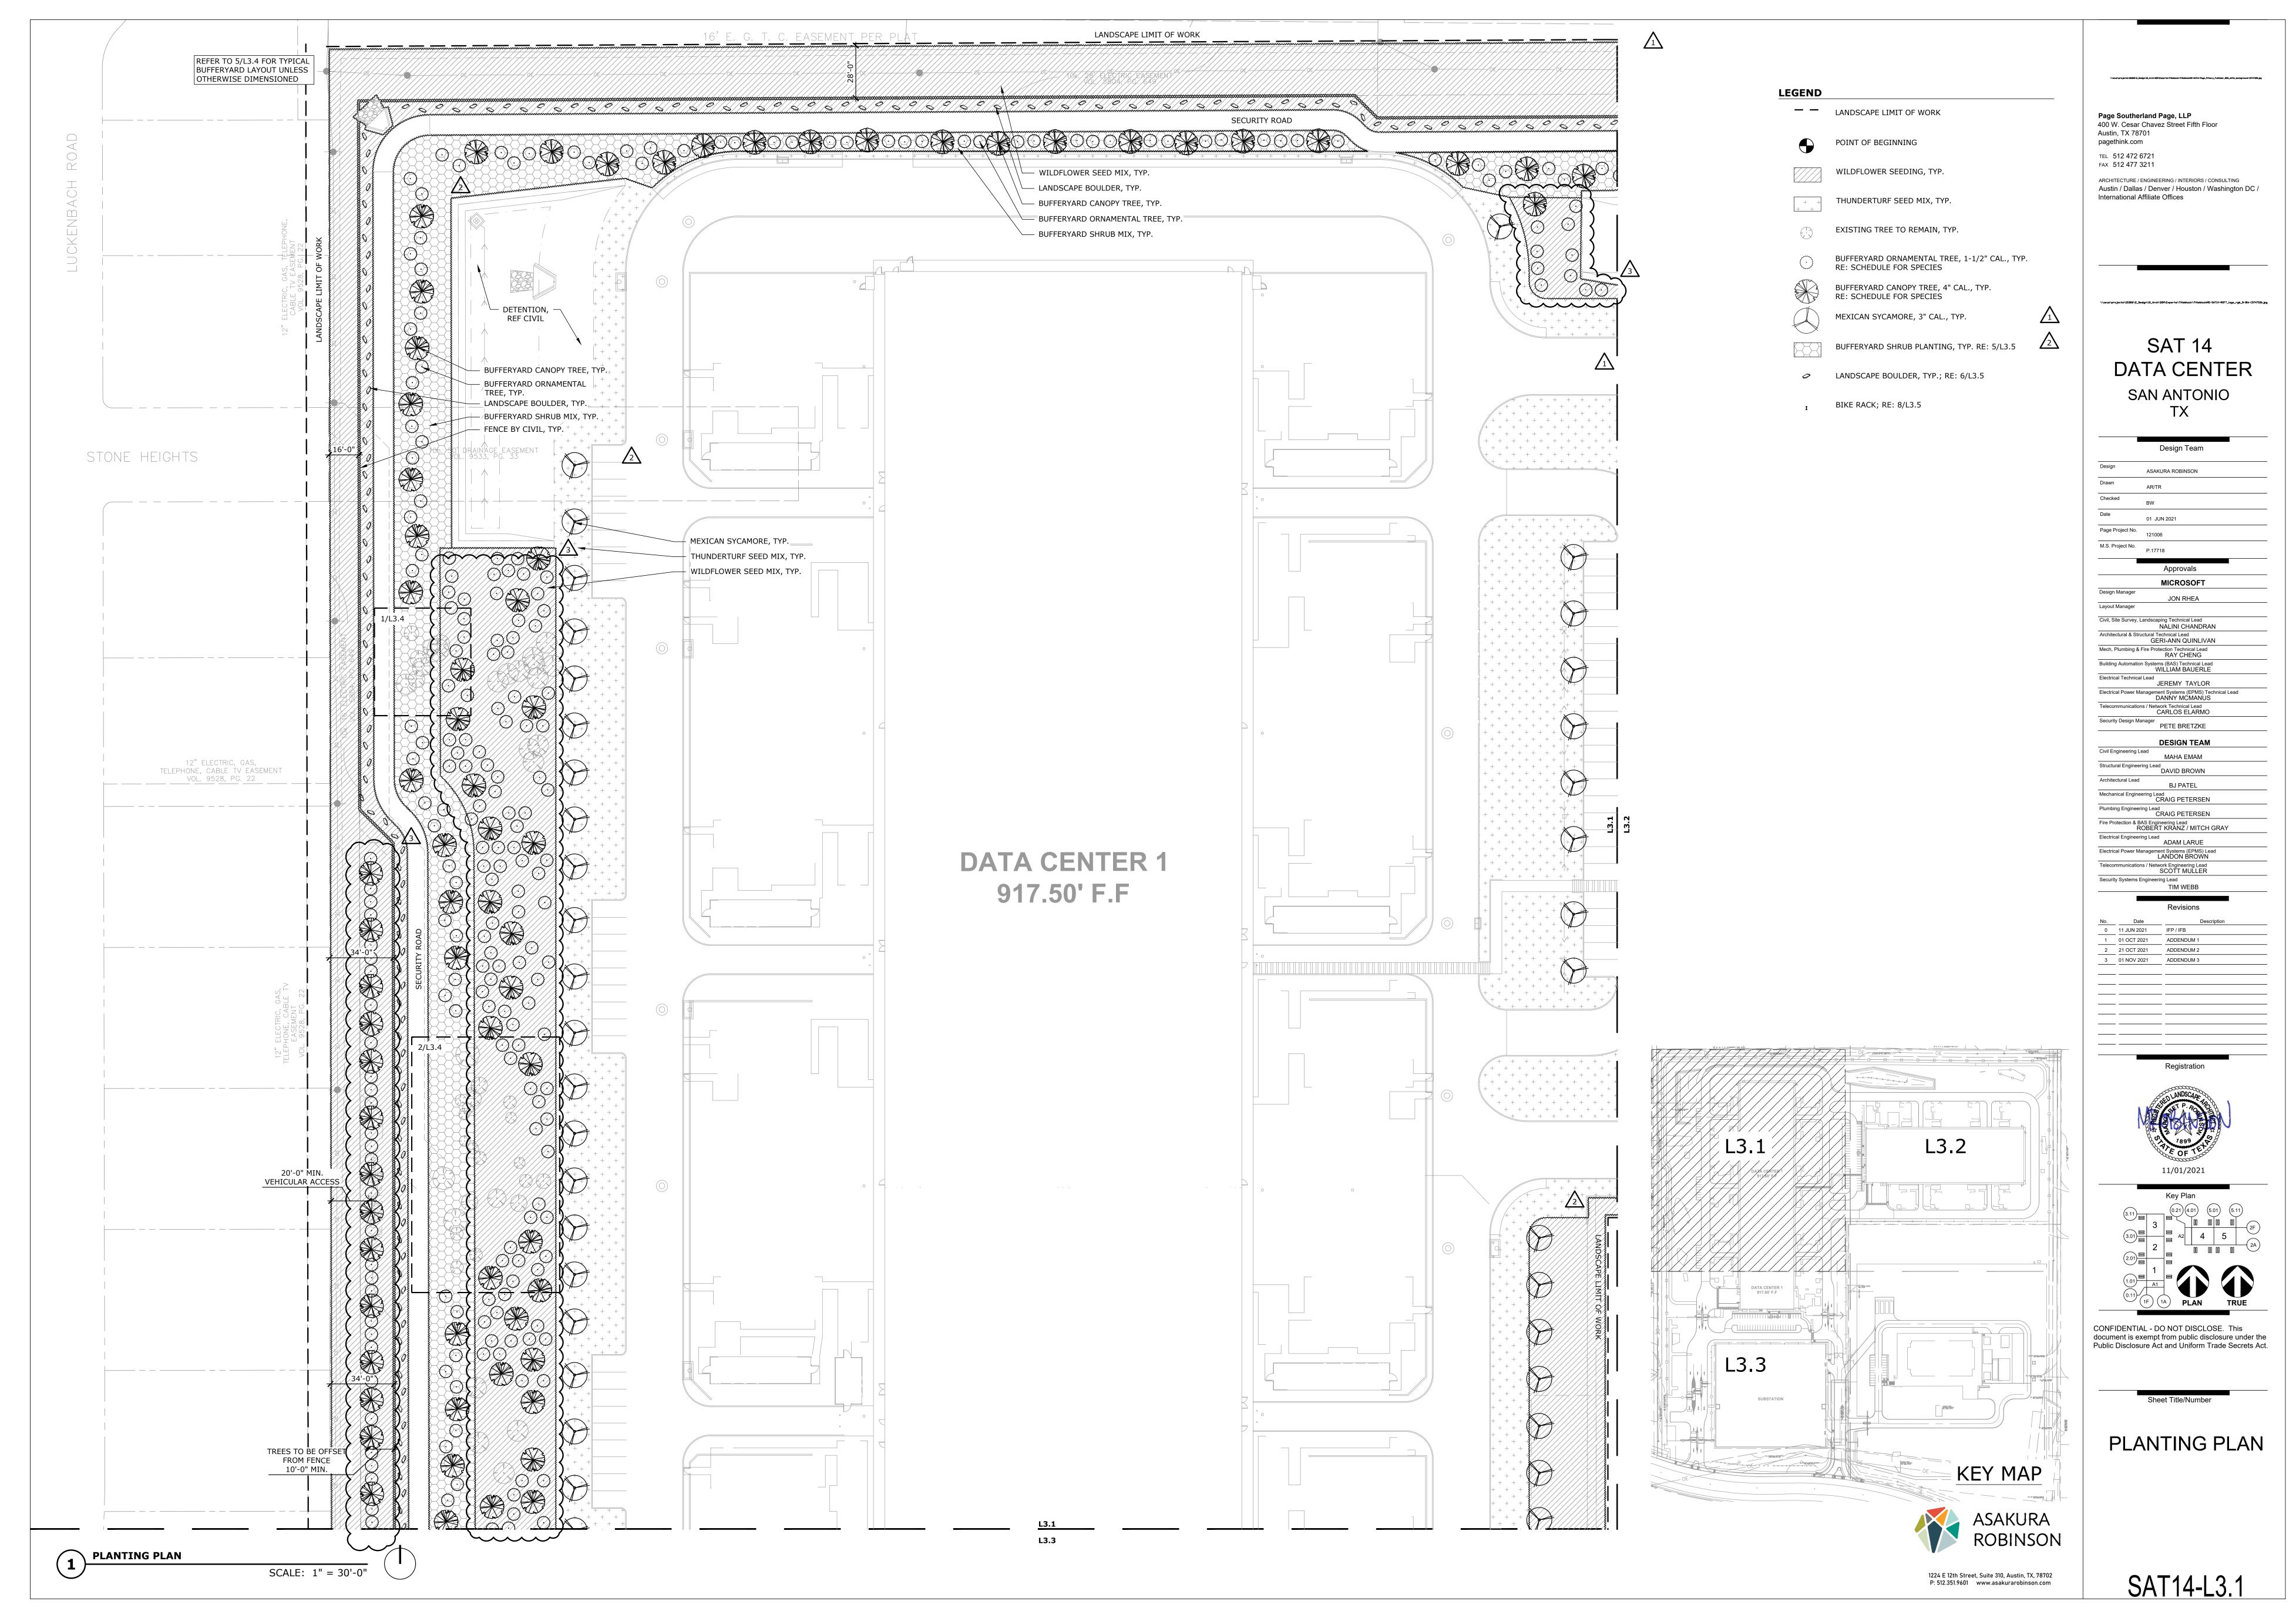

Dear Development Services,

The SAT 14 Data Center is a 33-acre data center project located on Wiseman Boulevard in the Westover Hills neighborhood. Based on project-specific requirements to adjust grades and provide for the facility, we are requesting consideration for an administrative exception to preserve fewer than the 20% minimum existing trees as stated in 35-523, Table 523-1A "Mitigation Maximum".

Landscape drawings accompany this letter. The site currently contains 2727 total trees. Of this, 19 trees are Heritage class, 2,155 are Significant class, 52 are Understory class, and 501 are Non-significant. Of these trees, the project is able to preserve one (1) Heritage class tree (24 inches, 4.49% of total Heritage trees), sixty-eight (68) Significant class trees (606 inches, 3.02% of total Significant trees), and sixteen (16) Non-significant trees (91 inches, 2.94% of total Non-significant trees) for a total of 3.01% of existing trees preserved. The project is requesting administrative exception to mitigate for 96.99% of existing trees, beyond the 80% maximum allowed under 35-523, Table 523-1A.

In total, 8,964.2 inches are proposed to be removed and mitigated (after the credit of 91 inches for preserved Understory trees). The project will provide mitigation in the form of 1,836 total new caliper inches beyond what is required for bufferyard planting and parking lot shading. Additional mitigation for the remaining 7,386.2 caliper inches to be mitigated will be paid by owner at \$200 per inch for a total of \$1,477,240.00.

The site is not developable for the proposed use by the owner without substantial re-grading of nearly the entire area of the site to accommodate building pads and circulation, and the trenches that will be required for the numerous underground utilities required to serve the development, necessitating the removal of existing trees. The design accommodates CPS requirements for electrical easement access along the western, northern and eastern edges of the site and within fifty feet of transmission lines along Wiseman, requiring the removal of existing trees for utility operations and limiting the mitigation planting of new trees in those areas. The security requirements for the project require a minimum of ten feet of space between the security fence and new or existing trees to prevent the fence from being scaled and to allow for line-of-sight security from the interior security road to the outside of the fence. The design team has made every reasonable effort to preserve existing trees in areas unconstrained by grading or future utility conflicts. This hardship is unique to the specific programming requirements for the site and is not shared by many surrounding properties.

SAT 14 Landscape AEVR Request SAT 14 Data Center Page 2 of 2

The granting of this exception will not be injurious to other properties. The design team is providing bufferyard planting beyond what is required by code to provide for the spirit of the UDC and welfare of the public and present planting sizes and numbers beyond what is required by code to all public-facing portions of the property, including fronting residential areas.

The project extends bufferyards to all sides of the project, including facing properties that do not trigger bufferyard requirements. Additionally, all new shade trees will be 3-4" in caliber instead of the minimum 1.5" caliber required under 35-511, Table 511-1. Tree plantings are intended to provide long-term resilience through biodiversity. The project will further minimize new turf areas and will provide for large areas of wildflower and native prairie grasses; these areas will receive temporary irrigation for establishment but no permanent irrigation. The project is pursuing LEED accreditation.

In our professional opinion, the propose administrative exception meets the spirit of the UDC by maximizing planting within the bufferyards of all sides of the property and providing landscape planting as screening for all public areas and re-establishing graded areas with native wildflowers and prairie grasses.

WALTER P. MOORE AND ASSOCIATES, INC.

David Lung

David Lundberg, P.E. Senior Engineer

Attachments: L1.0 Tree Preservation Plan L3.0 Planting Plan