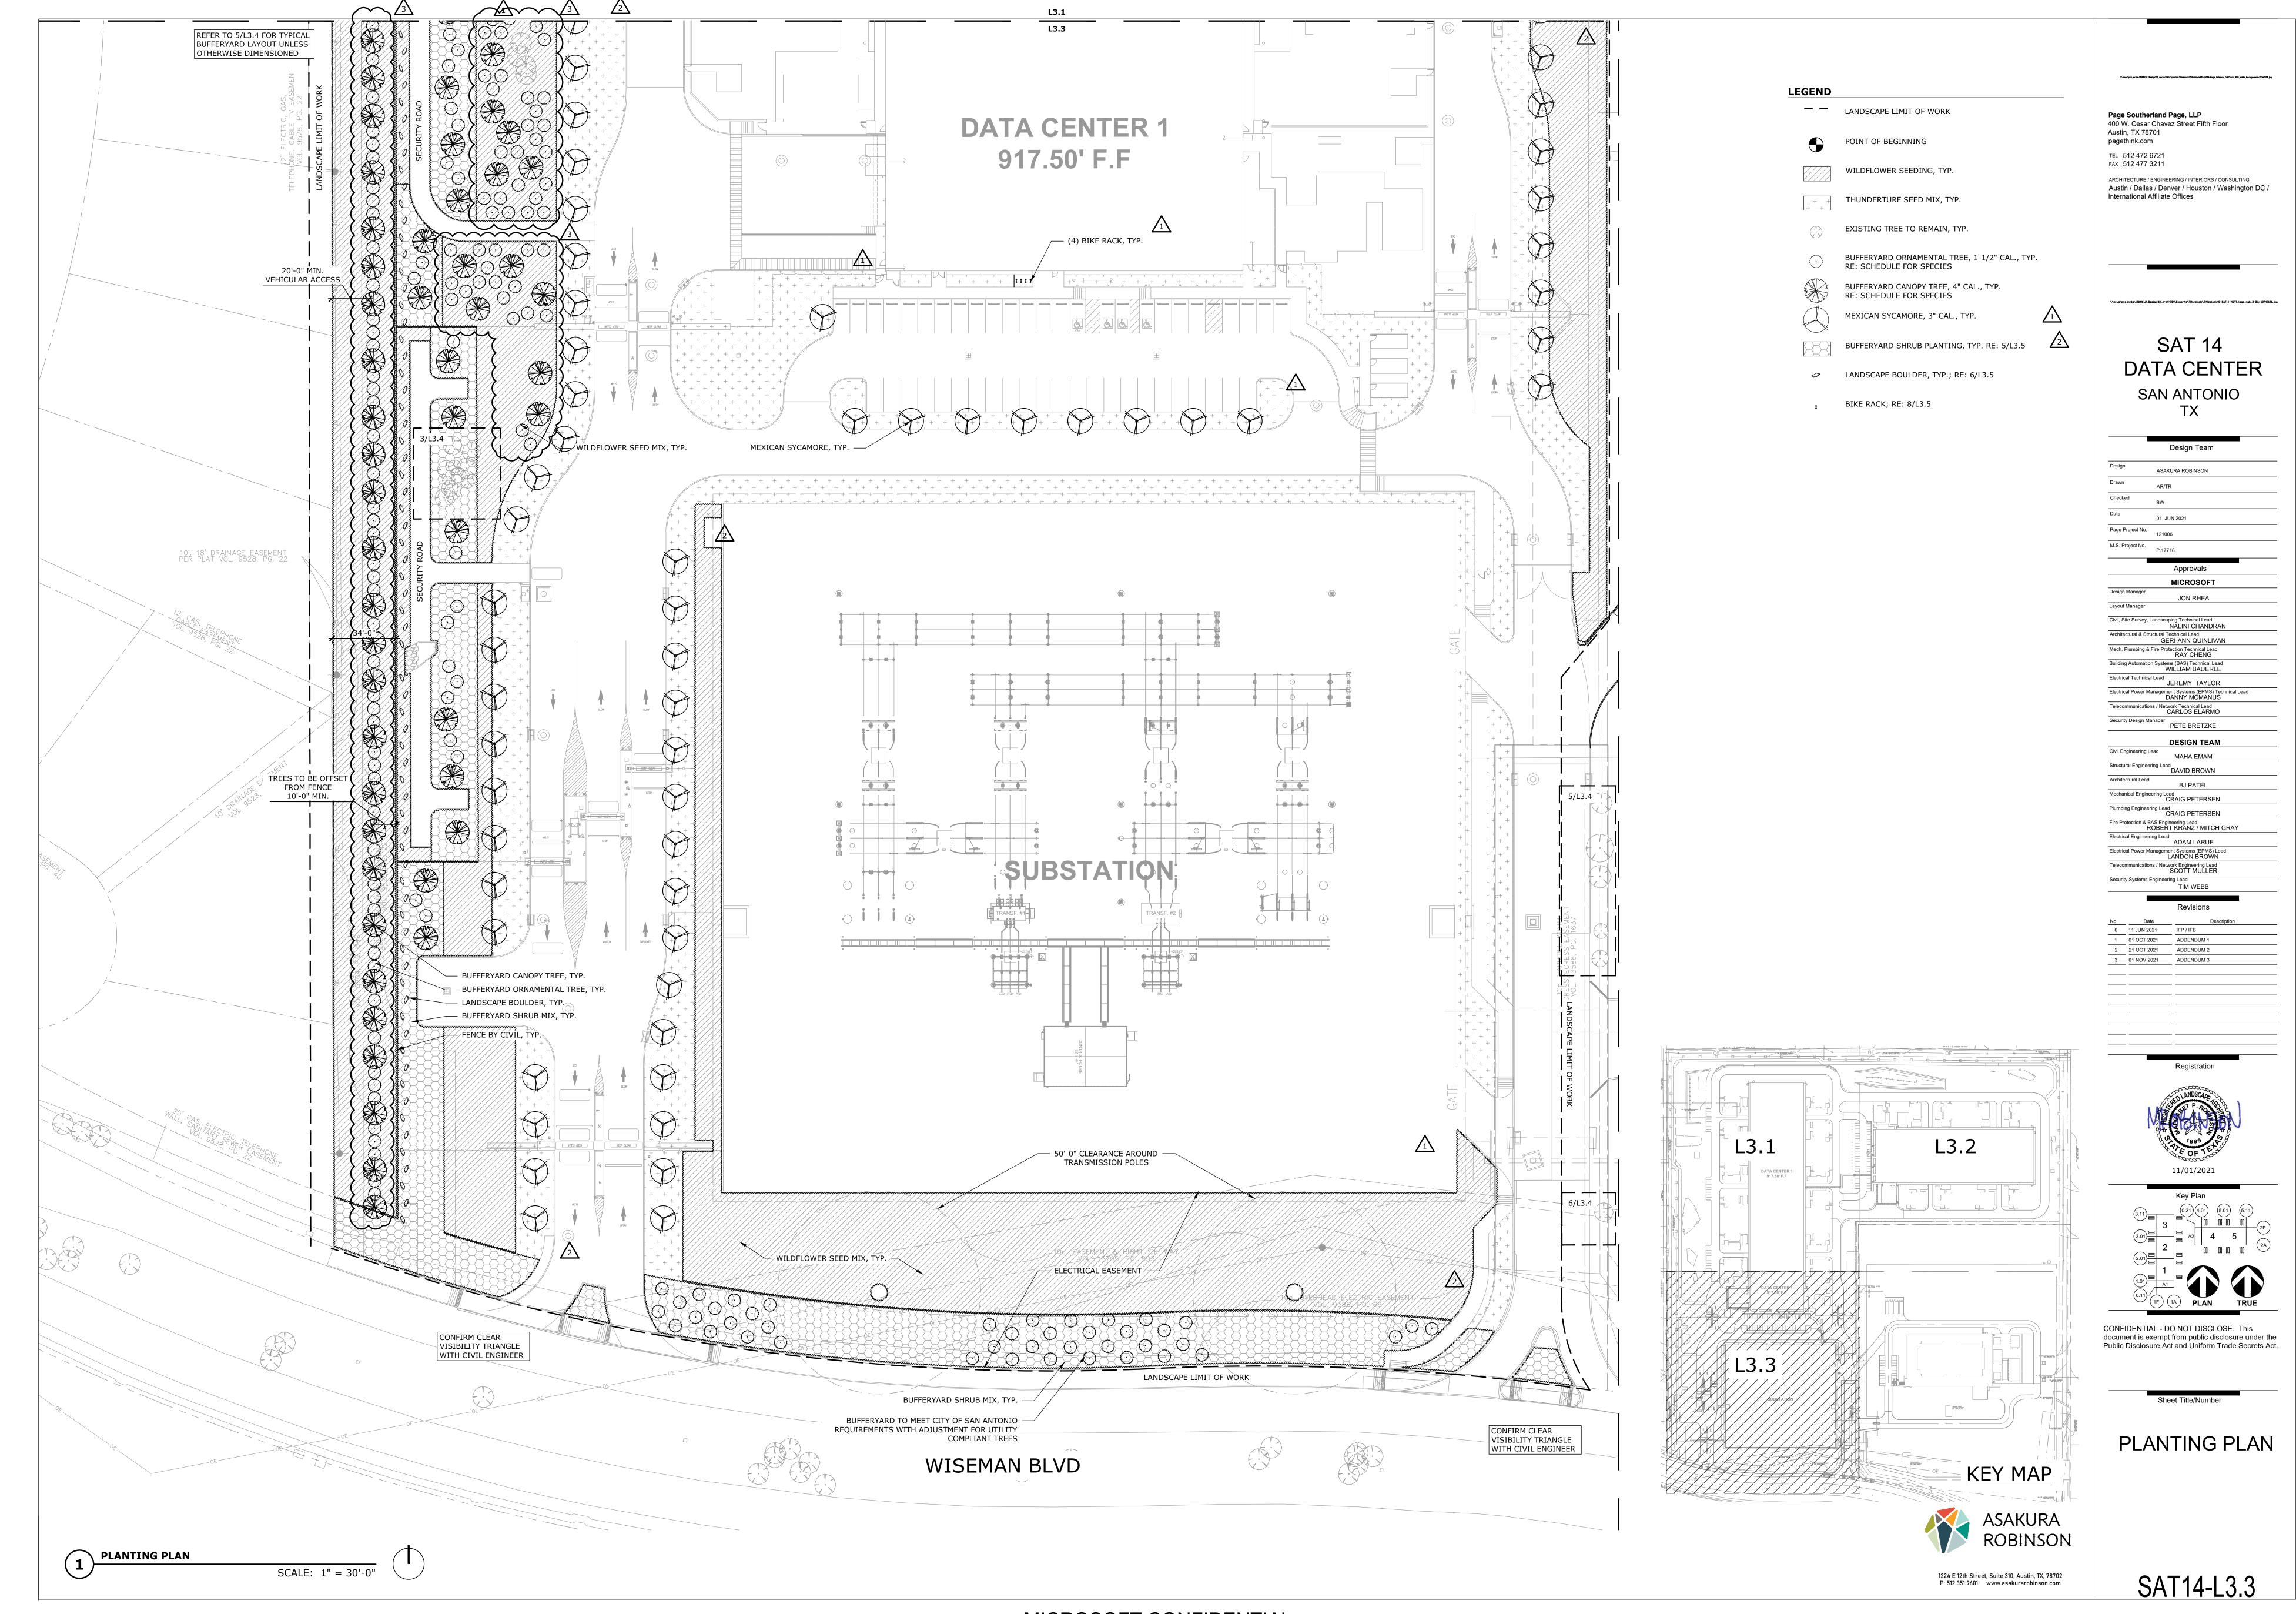

The project extends bufferyards to all sides of the project, including facing properties that do not trigger bufferyard requirements. Additionally, all new shade trees will be 3-4" in caliber instead of the minimum 1.5" caliber required under 35-511, Table 511-1. Tree plantings are intended to provide long-term resilience through biodiversity. The project will further minimize new turf areas and will provide for large areas of wildflower and native prairie grasses; these areas will receive temporary irrigation for establishment but no permanent irrigation. The project is pursuing LEED accreditation.

In our professional opinion, the propose administrative exception meets the spirit of the UDC by maximizing planting within the bufferyards of all sides of the property and providing landscape planting as screening for all public areas and re-establishing graded areas with native wildflowers and prairie grasses.

WALTER P. MOORE AND ASSOCIATES, INC.

David Lung

David Lundberg, P.E. Senior Engineer

Attachments: L1.0 Tree Preservation Plan L3.0 Planting Plan