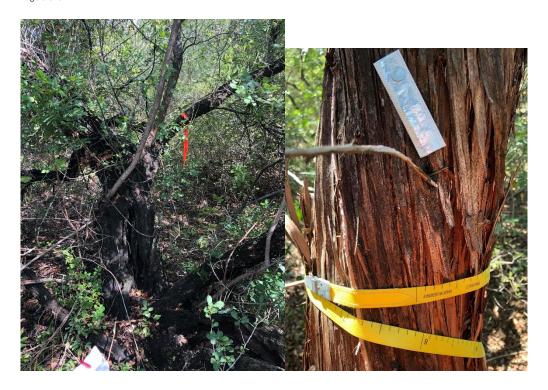

- Safeguard and enhance property values and protect public and private investment. Because this site is zoned industrial, the City has pre-authorized it's development for an industrial use. With that in mind, the proposed data center development is by far the best industrial use available to enhance property values while protecting private investment. The data center is an incredibly clean industrial use with screening and noise prevention measures that will mitigate impacts to the adjacent neighborhood. There will be no adverse smells or visual pollution, and the owner as a company is dedicated to being a good neighbor, which does not always describe industrial developers. While there will be some truck traffic associated with the site, it is not for material storage and shipping so there will not be a constant stream of loud vehicles accessing the site. The current owner has invested millions of dollars in multiple data center sites around the City of San Antonio and has proven to be both a positive contributor in the community and an important source of jobs. The presence of a desirable employer hiring skilled laborers adjacent to residential areas should be expected to enhance property values in the area in a way that most other industrial uses would not. Denying the variance request for this site will impose a hardship on the owner that could potentially make the project unviable due to their need for a required density of equipment.
- Reduce the negative environmental effects of development while protecting and enhancing the value of developed properties and the surrounding area. The owner developing this property will certainly enhance the value of developed properties in the area and reduce the negative impact of any negative environmental effects of the development. In alignment with the tree ordinance the owner is proposing to pay more than \$1,400,000 in tree mitigation fees to the City for planting new trees to replace those removed. While many existing trees will be removed, the quality of canopy trees on the site will actually be improved by the more than 830 new trees that are planted, considering many of the existing trees are of a poor quality. See below pictures of existing trees on the site:

Denying this variance request will hinder the planting of new quality canopy trees that will be better maintained and positioned to grow and flourish in favor or protecting trees of a low quality in addition to lowering the mitigation fees paid by the owner to the City of San Antonio.