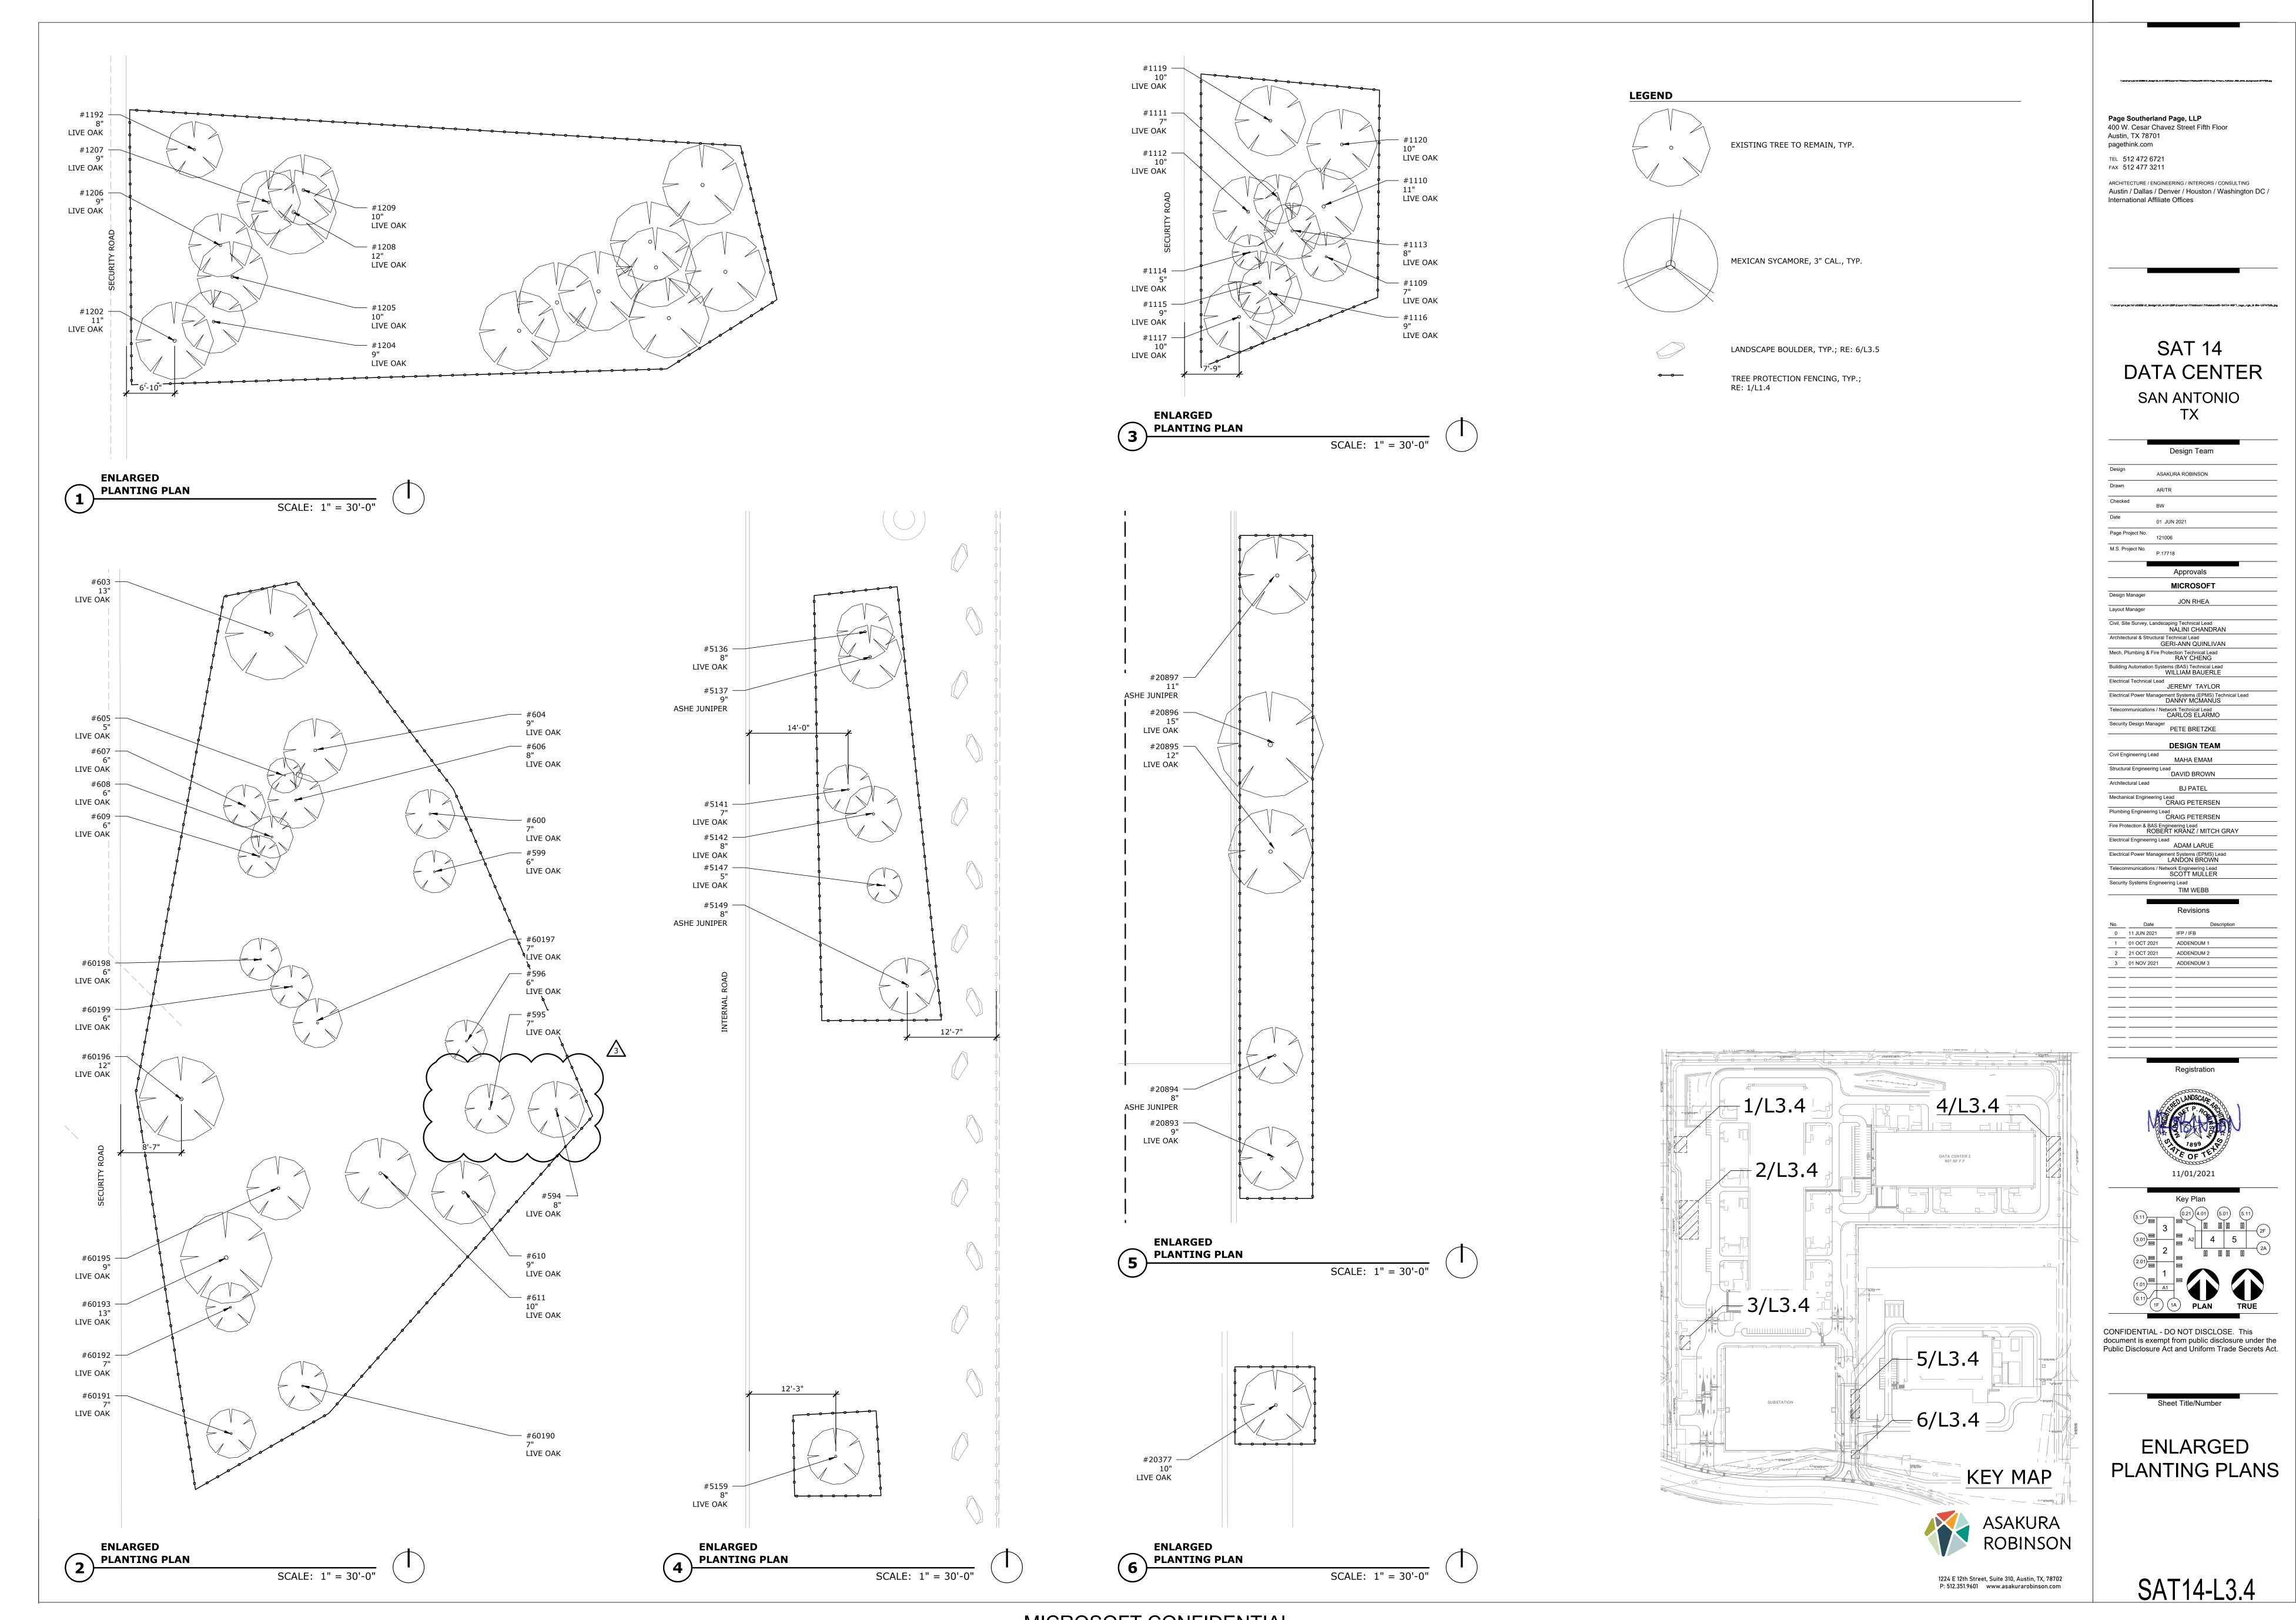

Landscape drawings accompany this letter. The site currently contains 2727 total trees. Of this, 19 trees are Heritage class, 2,155 are Significant class, 52 are Understory class, and 501 are Non-significant. Of these trees, the project is able to preserve one (1) Heritage class tree (24 inches, 4.49% of total Heritage trees), sixty-eight (68) Significant class trees (606 inches, 3.02% of total Significant trees), and sixteen (16) Non-significant trees (91 inches, 2.94% of total Non-significant trees) for a total of 3.01% of existing trees preserved. The project is requesting administrative exception to mitigate for 96.99% of existing trees, beyond the 80% maximum allowed under 35-523, Table 523-1A.

| TOTAL     | 19     |        |
|-----------|--------|--------|
| TREES     | 15     |        |
| TOTAL     | F24    | INCHES |
| INCHES    | 534    | INCHES |
| TOTAL     | F10    | INCHES |
| REMOVED   | 510    | INCHES |
| TOTAL     | 24     | INCHES |
| PRESERVED | 24     | INCHES |
| PERCENT   | 4.400/ |        |
| PRESERVED | 4.49%  |        |

**HERITAGE TREE (3:1)** PRESERVATION DATA SCALE: NTS

# INFORMATION

HERITAGE TREE (1:1) PRESERVATION DATA SCALE: NTS