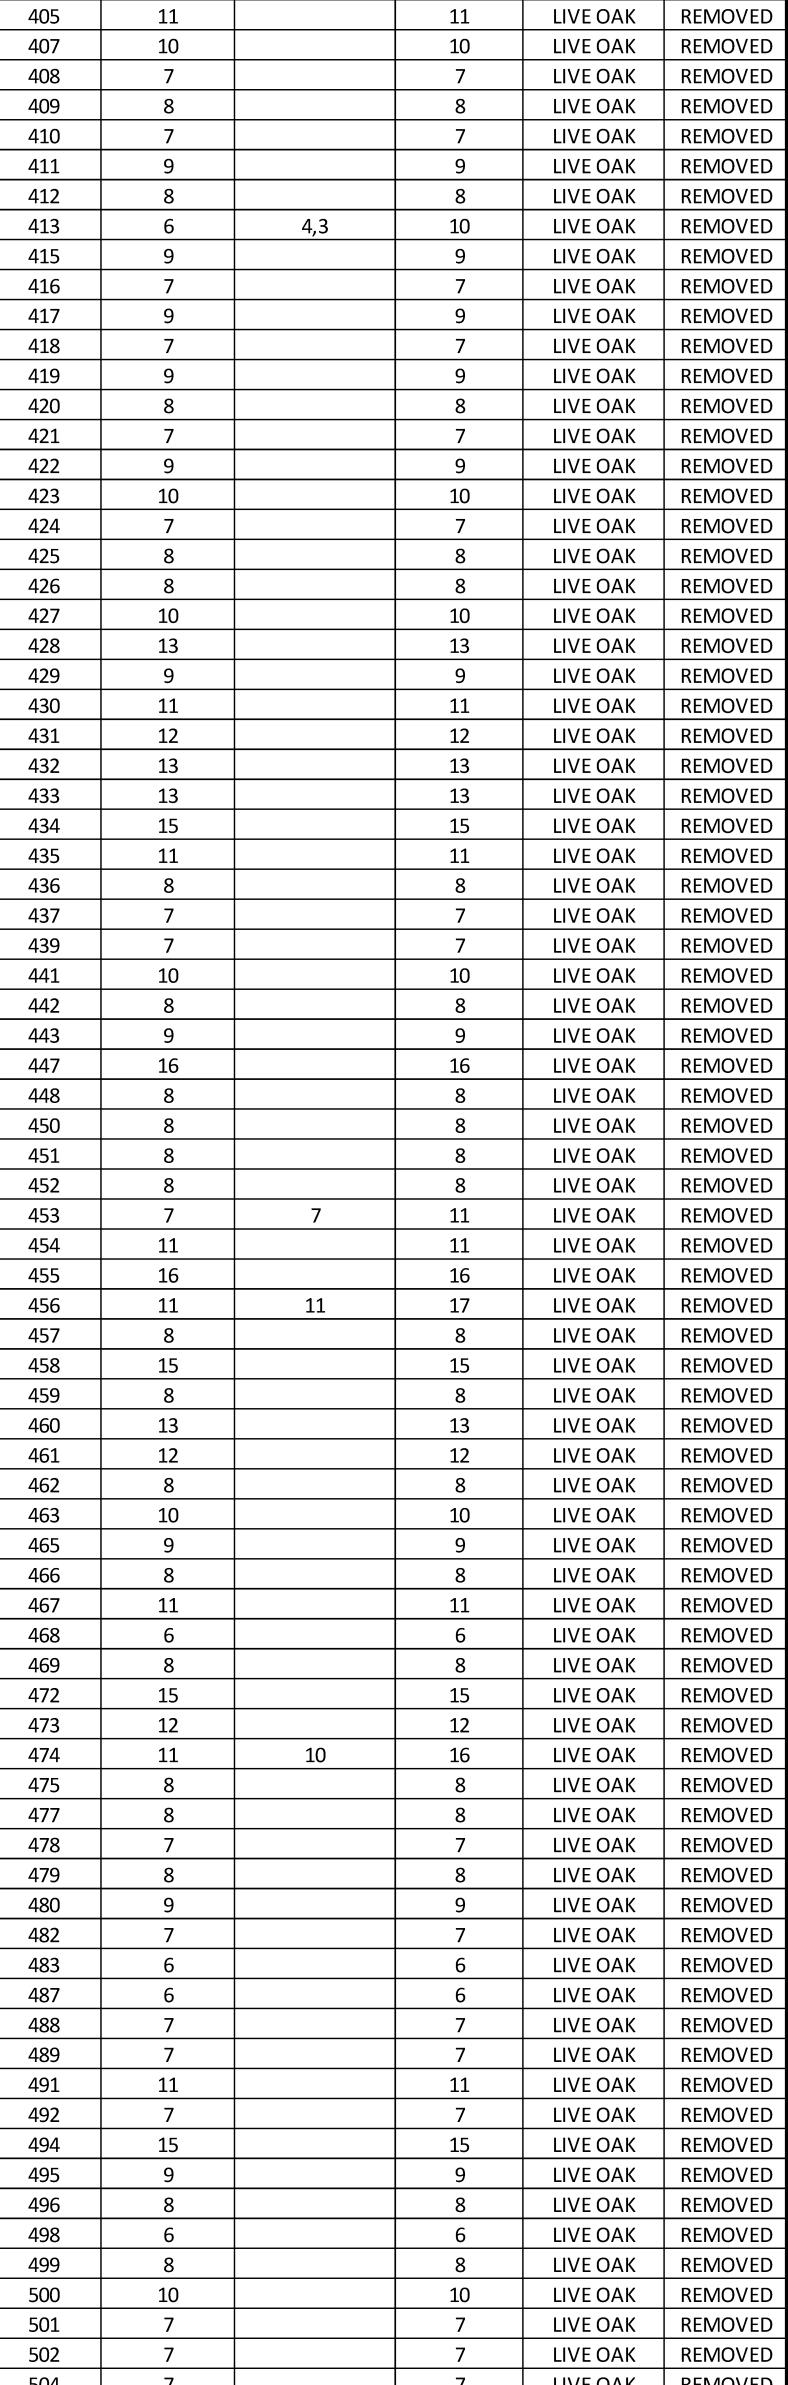

Landscape drawings accompany this letter. The site currently contains 2727 total trees. Of this, 19 trees are Heritage class, 2,155 are Significant class, 52 are Understory class, and 501 are Non-significant. Of these trees, the project is able to preserve one (1) Heritage class tree (24 inches, 4.49% of total Heritage trees), sixty-eight (68) Significant class trees (606 inches, 3.02% of total Significant trees), and sixteen (16) Non-significant trees (91 inches, 2.94% of total Non-significant trees) for a total of 3.01% of existing trees preserved. The project is requesting administrative exception to mitigate for 96.99% of existing trees, beyond the 80% maximum allowed under 35-523, Table 523-1A.

## MITIGATION REQUIRED **TOTAL REMOVED PRESERVED INCHES** TREE CLASS **INCHES INCHES INCHES** HERITAGE (3:1) 95.51% 4.49% 534 510 HERITAGE (1:1) HERITAGE (TOTAL) | SIGNIFICANT (6"-23.5" |SIGNIFICANT (TOTAL) 20043 NON-SIGNIFICANT