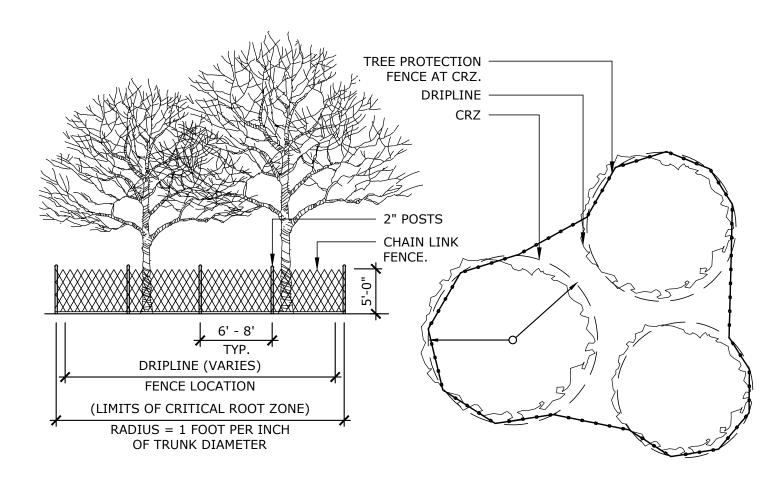

## TREE PROTECTION CHAIN LINK FENCING NOTES:

- . FENCE LOCATION SHOWN ON PLAN IS ONLY A GENERAL LAYOUT. ADJUST LOCATION AS NECESSARY PER EXISTING TREE LOCATIONS & SITE CONDITIONS.
- 2. CONTRACTOR SHALL FOLLOW TREE PROTECTION DETAILS & GUIDELINES FOR PROPER INSTALLATION.

# TYPICAL TREE PROTECTION FENCING DETAIL SCALE: 3/32" = 1'-0"

TREE PROTECTION FENCE -CRITICAL ROOT ZONE ROOT PRUNING ZONE -AND SED. BARRIER TRENCH 24" DEEP 4" WIDE MIN. BACKFILL W/ LIGHTLY COMPACTED SOIL. 

# TREE PROTECTION NOTES:

- 1. IT IS CRUCIAL THAT TREE PROTECTION FENCES MUST BE ERECTED PRIOR TO THE BEGINNING OF ANY SITE DEMOLITION.
- 2. THE TREE PROTECTION FENCE SHALL BE A MIN. 5'-0' HIGH CHAIN LINK FENCE MOUNTED ON VERTICAL
- PIPES DRIVEN 2'-0" MIN. INTO THE GROUND, AT APPROXIMATELY 6'-8' O.C. REFER TO PLAN FOR LOCATIONS 3. PROTECTION FENCE SHALL BE PLACED AROUND CRITICAL ROOT ZONE OF ALL TREES TO REMAIN.

A. T-POSTS AT 8'-0" O.C. W/ 4' HT. BRIGHT ORANGE, LIGHT WEIGHT, REUSABLE MESH SAFETY FENCING

- 4. UPON APPROVAL BY OWNER OR LANDSCAPE ARCHITECT. OTHER FENCING MATERIAL MAY BE USED IN LIEU OF CHAIN LINK FENCE. SUCH AS:
- MADE OF HIGH DENSITY POLYETHYLENE WITH 1 1/2" X 3" SIZE MESH OR SIMILAR MATERIAL. B. WOOD BARRICADES WHICH INCLUDED INSTALLING 2 X 4 AS POST AT 4' ABOVE GROUND AT EVERY 6'
- 5. UNDER NO CIRCUMSTANCES, SHOULD A CONTRACTOR DRIVE OR PARK MACHINERY ON TREE ROOTS OR UNDER THE DRIPLINE.
- 6. AVOID DISTURBING ROOTS IN CRITICAL ROOT ZONE. IF ROOT CUTTING IS NECESSARY OR ANY ROOTS ARE DAMAGED, THEY SHALL BE CUT CLEANLY WITH THE APPROPRIATE PRUNING SHEARS OR PRUNING SAWS A FEW INCHES ON THE SIDE CLOSER TO THE TRUNK. ANY EXPOSED OR PRUNED TREE ROOTS MUST BE COVERED IMMEDIATELY WITH DIRT AND MULCH TO PREVENT ROOTS FROM DRYING OUT.
- 7. NO STORAGE OR CONCRETE DUMPING IS PERMITTED ON TREE ROOTS AND/OR UNDER DRIPLINE.
- 8. NO BUILDING MATERIALS ARE TO BE STACKED OR STOCKPILED WITHIN THE DRIPLINE OR WITHIN 6 FEET OF ANY TREE TO BE PRESERVED, WHICHEVER DISTANCE IS GREATER.
- 9. TOPSOIL SHALL NOT BE STOCKPILED WITHIN THE DRIP LINE OR WITHIN 6 FEET OF ANY TREE TO BE PRESERVED, WHICHEVER DISTANCE IS GREATER.
- 10. TREE BOARDING SHALL BE USED IF WORK IS REQUIRED WITHIN FENCING.

O.C. WITH (3) -2 X 4 RAILS MINIMUM.

- 11. ANY UNDERSTORY CLEARING WITHIN SIX FEET OF EXISTING TREE TRUNKS SHOULD BE DONE BY HAND.
- 12. CONTRACTOR TO NOTIFY LANDSCAPE ARCHITECT IF ROOT PRUNING IS DEEMED NECESSARY. CONTRACTOR SHALL NOT CUT ROOT LARGER THAN 2" PRIOR CONSULTING LANDSCAPE ARCHITECT.
- 13. CONTRACTOR IS REQUIRED TO HIRE A CERTIFIED ARBORIST TO MONITOR AND ASSIST WITH FIELD LAYOUT (EXACT LOCATIONS OF FENCING, ROOT PRUNING, AND ZERO CURB CUTBACK) OF THE TREE PRESERVATION PROGRAM DURING DEMOLITION AND CONSTRUCTION TO ENSURE TREE PROTECTION PROCEDURES AND TECHNIQUES ARE PRACTICED AS SPECIFIED TO ADDRESS CONCERNS AND CONDITIONS WHICH OCCUR IN THE FIELD. AT A MINIMUM, THE INDIVIDUAL RESPONSIBLE FOR MONITORING AND FIELD LAYOUT OF THE TREE PROTECTION SHALL HAVE A MINIMUM OF 5 YEARS OF EXPERIENCE AS A CONSULTANT, AND SHALL NOT BE AFFILIATED WITH A TREE CARE CONTRACTOR IN THE HARRIS COUNTY AREA. QUALIFICATIONS OF THE SELECTED CERTIFIED ARBORIST SHALL BE SUBMITTED FOR REVIEW AND APPROVAL BY THE LANDSCAPE