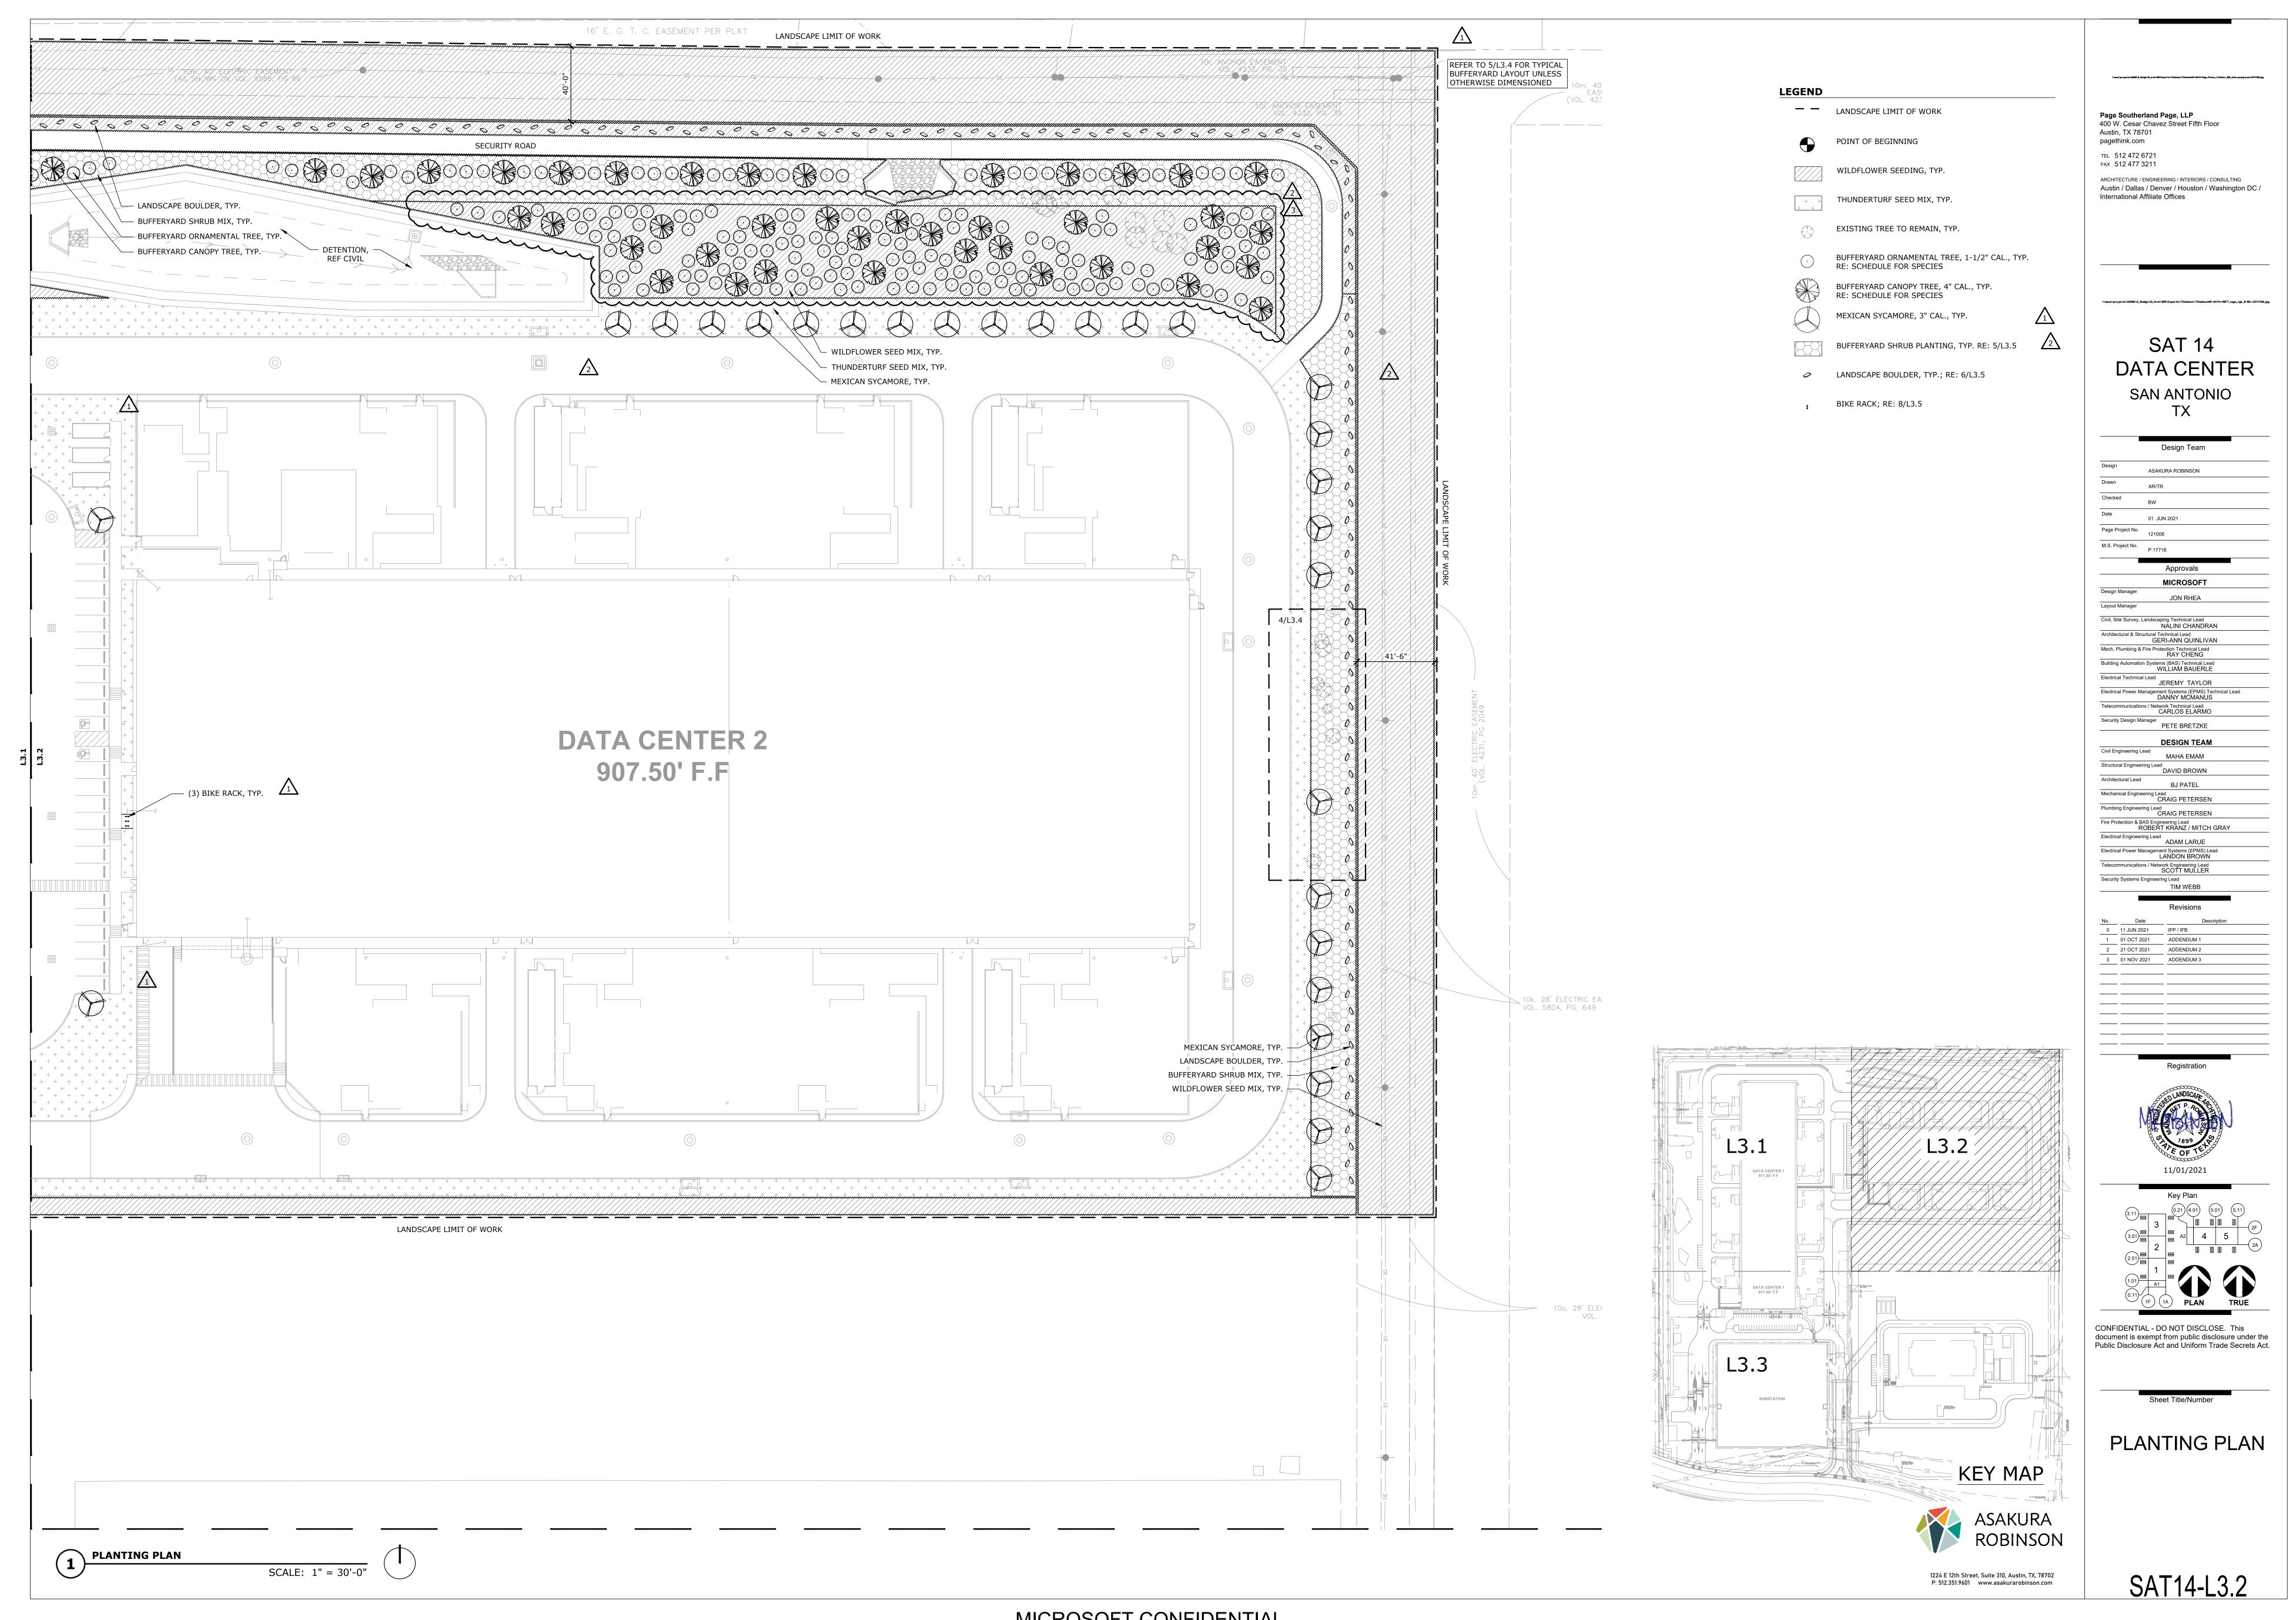

Dear Development Services,

The SAT 14 Data Center is a 33-acre data center project located on Wiseman Boulevard in the Westover Hills neighborhood. Based on project-specific requirements to adjust grades and provide for the facility, we are requesting consideration for an administrative exception to preserve fewer than the 20% minimum existing trees as stated in 35-523, Table 523-1A "Mitigation Maximum".

Landscape drawings accompany this letter. The site currently contains 2727 total trees. Of this, 19 trees are Heritage class, 2,155 are Significant class, 52 are Understory class, and 501 are Non-significant. Of these trees, the project is able to preserve one (1) Heritage class tree (24 inches, 4.49% of total Heritage trees), sixty-eight (68) Significant class trees (606 inches, 3.02% of total Significant trees), and sixteen (16) Non-significant trees (91 inches, 2.94% of total Non-significant trees) for a total of 3.01% of existing trees preserved. The project is requesting administrative exception to mitigate for 96.99% of existing trees, beyond the 80% maximum allowed under 35-523, Table 523-1A.

In total, 8,964.2 inches are proposed to be removed and mitigated (after the credit of 91 inches for preserved Understory trees). The project will provide mitigation in the form of 1,836 total new caliper inches beyond what is required for bufferyard planting and parking lot shading. Additional mitigation for the remaining 7,386.2 caliper inches to be mitigated will be paid by owner at \$200 per inch for a total of \$1,477,240.00.

The site is not developable for the proposed use by the owner without substantial re-grading of nearly the entire area of the site to accommodate building pads and circulation, and the trenches that will be required for the numerous underground utilities required to serve the development, necessitating the removal of existing trees. The design accommodates CPS requirements for electrical easement access along the western, northern and eastern edges of the site and within fifty feet of transmission lines along Wiseman, requiring the removal of existing trees for utility operations and limiting the mitigation planting of new trees in those areas. The security requirements for the project require a minimum of ten feet of space between the security fence and new or existing trees to prevent the fence from being scaled and to allow for line-of-sight security from the interior security road to the outside of the fence. The design team has made every reasonable effort to preserve existing trees in areas unconstrained by grading or future utility conflicts. This hardship is unique to the specific programming requirements for the site and is not shared by many surrounding properties.

SAT 14 Landscape AEVR Request SAT 14 Data Center Page 2 of 2

The granting of this exception will not be injurious to other properties. The design team is providing bufferyard planting beyond what is required by code to provide for the spirit of the UDC and welfare of the public and present planting sizes and numbers beyond what is required by code to all public-facing portions of the property, including fronting residential areas.

The project extends bufferyards to all sides of the project, including facing properties that do not trigger bufferyard requirements. Additionally, all new shade trees will be 3-4" in caliber instead of the minimum 1.5" caliber required under 35-511, Table 511-1. Tree plantings are intended to provide long-term resilience through biodiversity. The project will further minimize new turf areas and will provide for large areas of wildflower and native prairie grasses; these areas will receive temporary irrigation for establishment but no permanent irrigation. The project is pursuing LEED accreditation.

In our professional opinion, the propose administrative exception meets the spirit of the UDC by maximizing planting within the bufferyards of all sides of the property and providing landscape planting as screening for all public areas and re-establishing graded areas with native wildflowers and prairie grasses.

WALTER P. MOORE AND ASSOCIATES, INC.

David Lung

David Lundberg, P.E. Senior Engineer

Attachments: L1.0 Tree Preservation Plan L3.0 Planting Plan