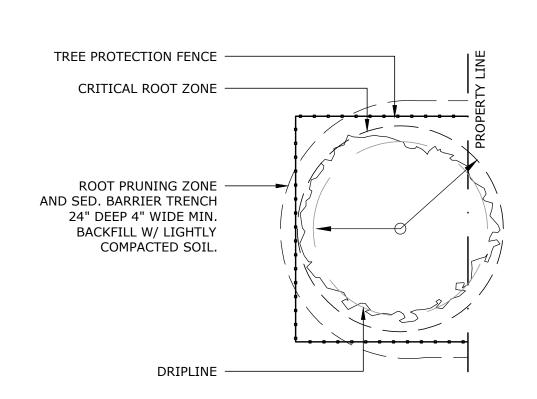

## TREE PROTECTION CHAIN LINK FENCING NOTES:

- . FENCE LOCATION SHOWN ON PLAN IS ONLY A GENERAL LAYOUT. ADJUST LOCATION AS NECESSARY PER EXISTING TREE LOCATIONS & SITE CONDITIONS.
- 2. CONTRACTOR SHALL FOLLOW TREE PROTECTION DETAILS & GUIDELINES FOR PROPER INSTALLATION.

# TYPICAL TREE PROTECTION FENCING DETAIL SCALE: 3/32" = 1'-0"

TREE PROTECTION FENCE -CRITICAL ROOT ZONE ROOT PRUNING ZONE -AND SED. BARRIER TRENCH 24" DEEP 4" WIDE MIN. BACKFILL W/ LIGHTLY COMPACTED SOIL. 

# TREE PROTECTION NOTES:

- 1. IT IS CRUCIAL THAT TREE PROTECTION FENCES MUST BE ERECTED PRIOR TO THE BEGINNING OF ANY SITE DEMOLITION.
- 2. THE TREE PROTECTION FENCE SHALL BE A MIN. 5'-0' HIGH CHAIN LINK FENCE MOUNTED ON VERTICAL
- PIPES DRIVEN 2'-0" MIN. INTO THE GROUND, AT APPROXIMATELY 6'-8' O.C. REFER TO PLAN FOR LOCATIONS 3. PROTECTION FENCE SHALL BE PLACED AROUND CRITICAL ROOT ZONE OF ALL TREES TO REMAIN.

A. T-POSTS AT 8'-0" O.C. W/ 4' HT. BRIGHT ORANGE, LIGHT WEIGHT, REUSABLE MESH SAFETY FENCING

- 4. UPON APPROVAL BY OWNER OR LANDSCAPE ARCHITECT. OTHER FENCING MATERIAL MAY BE USED IN LIEU OF CHAIN LINK FENCE. SUCH AS:
- MADE OF HIGH DENSITY POLYETHYLENE WITH 1 1/2" X 3" SIZE MESH OR SIMILAR MATERIAL. B. WOOD BARRICADES WHICH INCLUDED INSTALLING 2 X 4 AS POST AT 4' ABOVE GROUND AT EVERY 6'
- 5. UNDER NO CIRCUMSTANCES, SHOULD A CONTRACTOR DRIVE OR PARK MACHINERY ON TREE ROOTS OR UNDER THE DRIPLINE.
- 6. AVOID DISTURBING ROOTS IN CRITICAL ROOT ZONE. IF ROOT CUTTING IS NECESSARY OR ANY ROOTS ARE DAMAGED, THEY SHALL BE CUT CLEANLY WITH THE APPROPRIATE PRUNING SHEARS OR PRUNING SAWS A FEW INCHES ON THE SIDE CLOSER TO THE TRUNK. ANY EXPOSED OR PRUNED TREE ROOTS MUST BE COVERED IMMEDIATELY WITH DIRT AND MULCH TO PREVENT ROOTS FROM DRYING OUT.
- 7. NO STORAGE OR CONCRETE DUMPING IS PERMITTED ON TREE ROOTS AND/OR UNDER DRIPLINE.
- 8. NO BUILDING MATERIALS ARE TO BE STACKED OR STOCKPILED WITHIN THE DRIPLINE OR WITHIN 6 FEET OF ANY TREE TO BE PRESERVED, WHICHEVER DISTANCE IS GREATER.
- 9. TOPSOIL SHALL NOT BE STOCKPILED WITHIN THE DRIP LINE OR WITHIN 6 FEET OF ANY TREE TO BE PRESERVED, WHICHEVER DISTANCE IS GREATER.
- 10. TREE BOARDING SHALL BE USED IF WORK IS REQUIRED WITHIN FENCING.