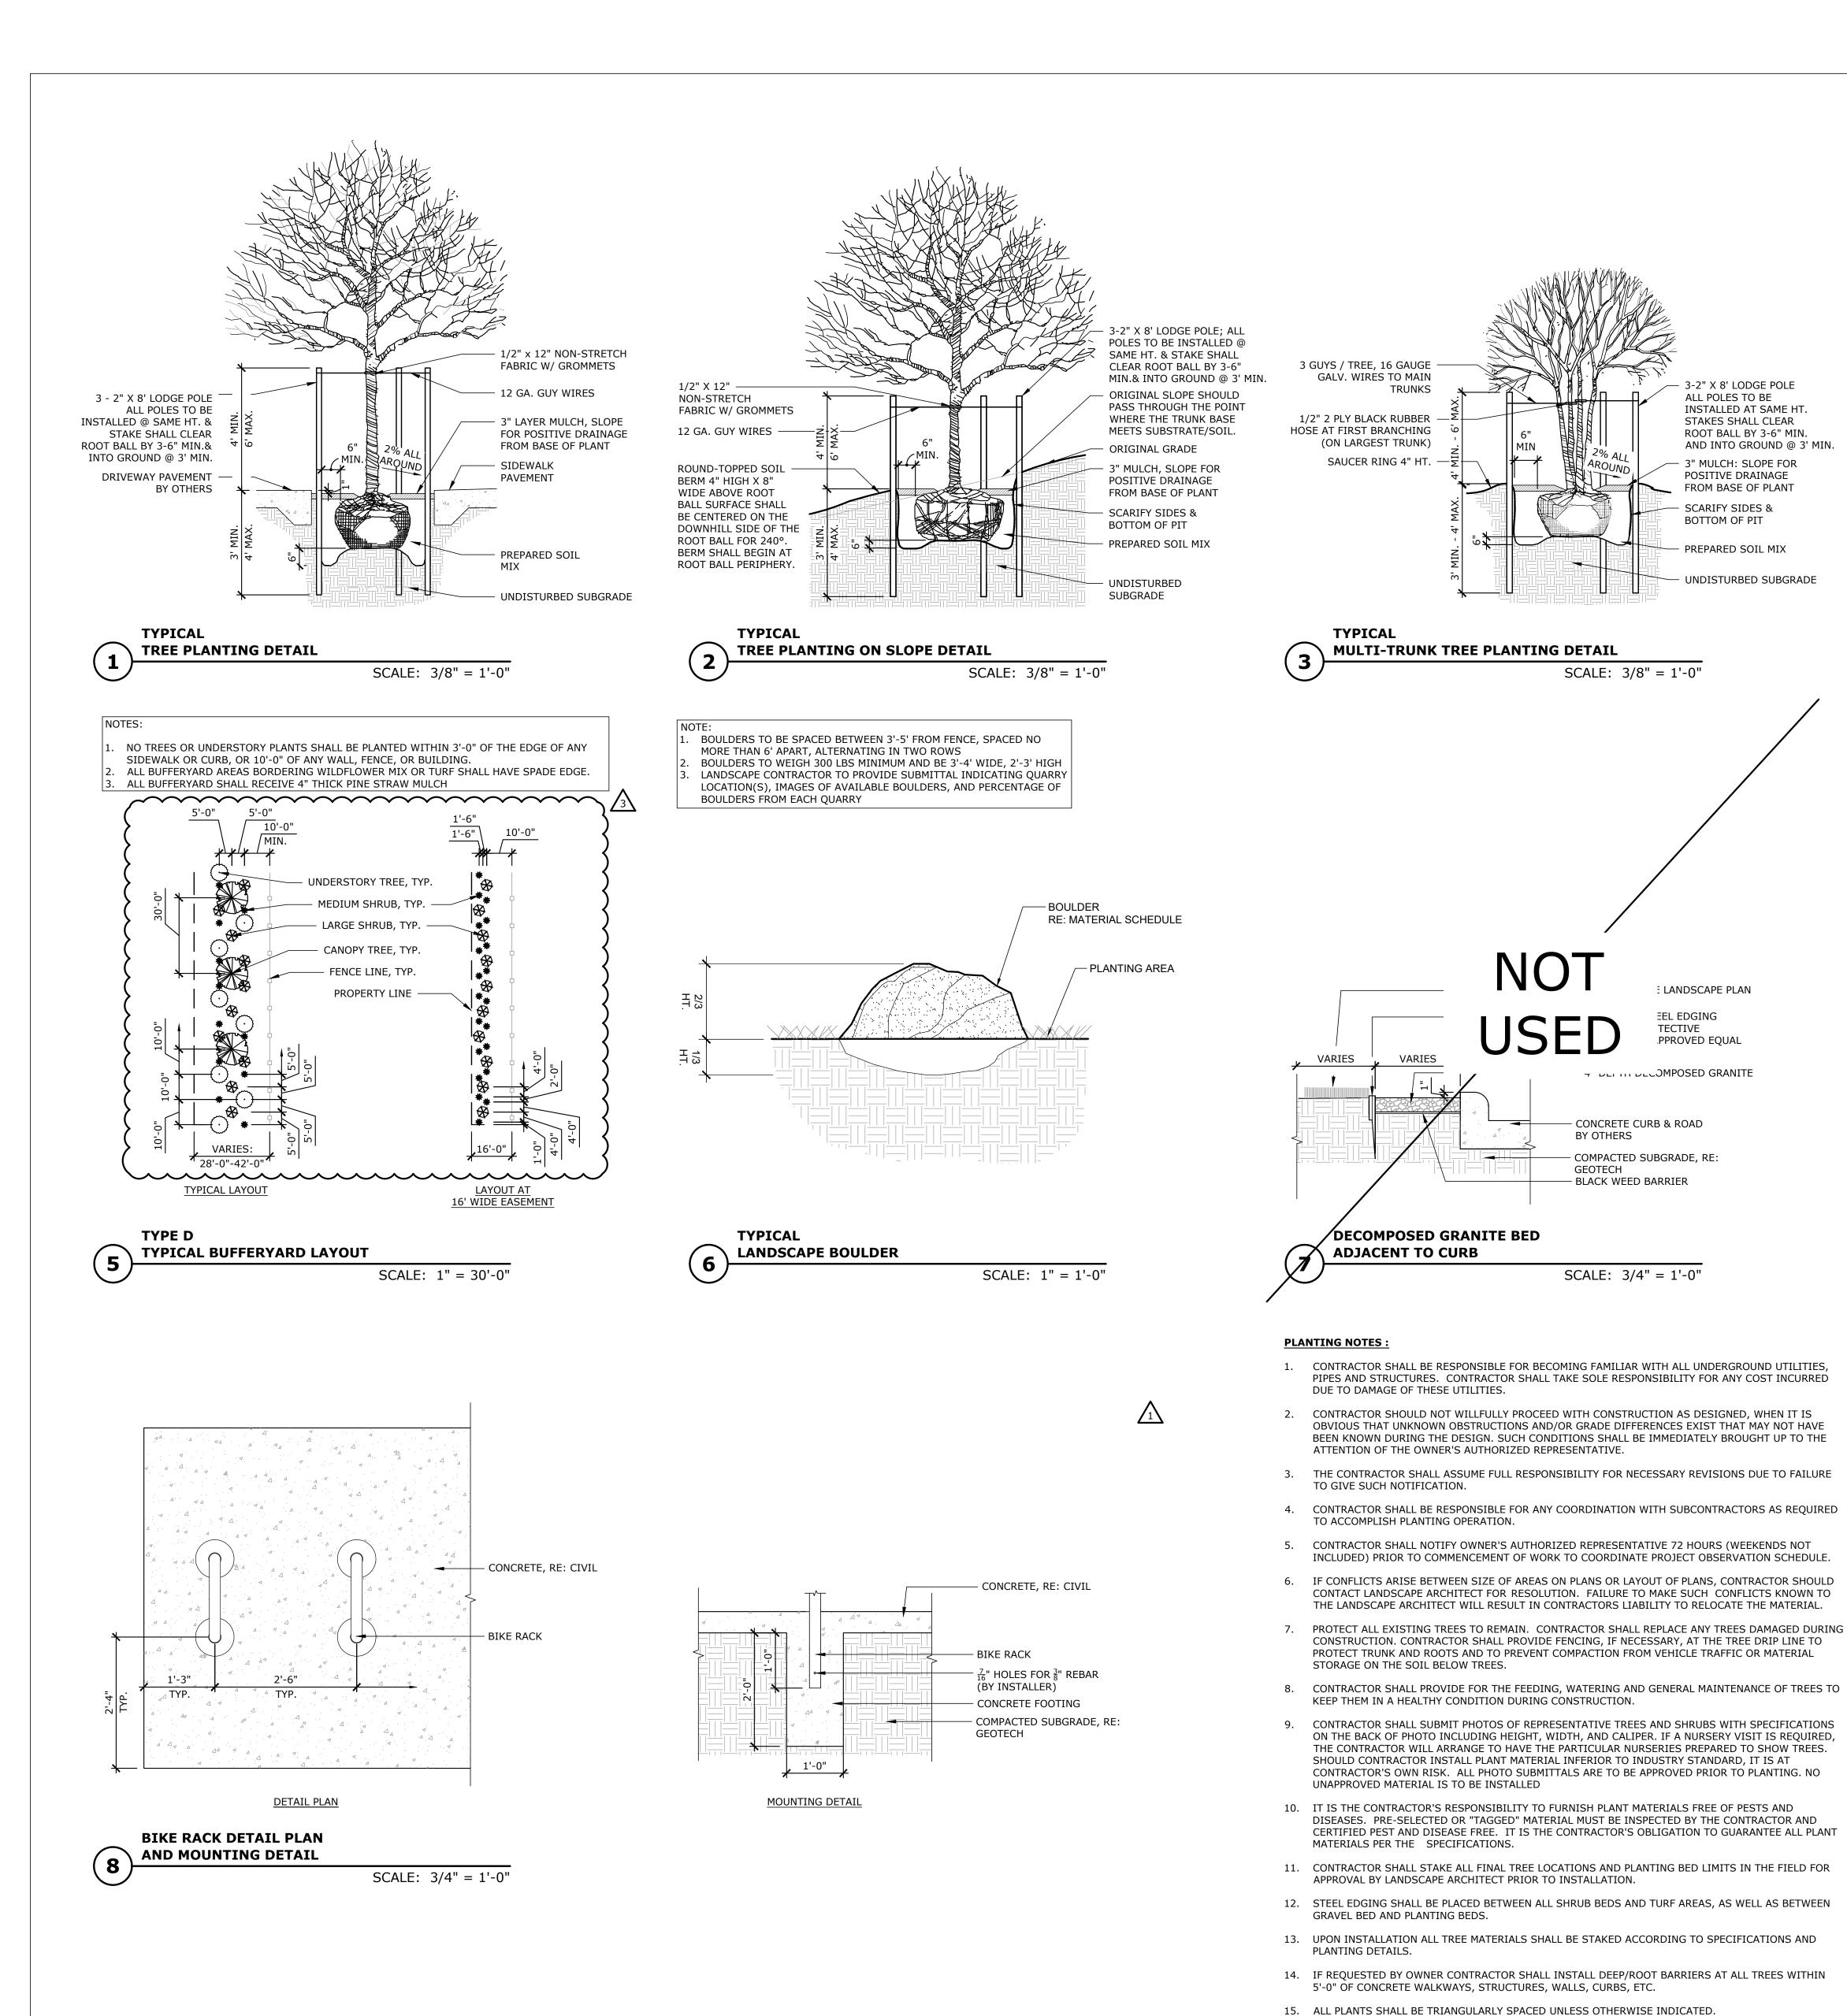

# TREE PROTECTION NOTES:

- 1. IT IS CRUCIAL THAT TREE PROTECTION FENCES MUST BE ERECTED PRIOR TO THE BEGINNING OF ANY SITE DEMOLITION.
- 2. THE TREE PROTECTION FENCE SHALL BE A MIN. 5'-0' HIGH CHAIN LINK FENCE MOUNTED ON VERTICAL
- PIPES DRIVEN 2'-0" MIN. INTO THE GROUND, AT APPROXIMATELY 6'-8' O.C. REFER TO PLAN FOR LOCATIONS 3. PROTECTION FENCE SHALL BE PLACED AROUND CRITICAL ROOT ZONE OF ALL TREES TO REMAIN.

A. T-POSTS AT 8'-0" O.C. W/ 4' HT. BRIGHT ORANGE, LIGHT WEIGHT, REUSABLE MESH SAFETY FENCING

- 4. UPON APPROVAL BY OWNER OR LANDSCAPE ARCHITECT. OTHER FENCING MATERIAL MAY BE USED IN LIEU OF CHAIN LINK FENCE. SUCH AS:
- MADE OF HIGH DENSITY POLYETHYLENE WITH 1 1/2" X 3" SIZE MESH OR SIMILAR MATERIAL. B. WOOD BARRICADES WHICH INCLUDED INSTALLING 2 X 4 AS POST AT 4' ABOVE GROUND AT EVERY 6'
- 5. UNDER NO CIRCUMSTANCES, SHOULD A CONTRACTOR DRIVE OR PARK MACHINERY ON TREE ROOTS OR UNDER THE DRIPLINE.
- 6. AVOID DISTURBING ROOTS IN CRITICAL ROOT ZONE. IF ROOT CUTTING IS NECESSARY OR ANY ROOTS ARE DAMAGED, THEY SHALL BE CUT CLEANLY WITH THE APPROPRIATE PRUNING SHEARS OR PRUNING SAWS A FEW INCHES ON THE SIDE CLOSER TO THE TRUNK. ANY EXPOSED OR PRUNED TREE ROOTS MUST BE COVERED IMMEDIATELY WITH DIRT AND MULCH TO PREVENT ROOTS FROM DRYING OUT.
- 7. NO STORAGE OR CONCRETE DUMPING IS PERMITTED ON TREE ROOTS AND/OR UNDER DRIPLINE.
- 8. NO BUILDING MATERIALS ARE TO BE STACKED OR STOCKPILED WITHIN THE DRIPLINE OR WITHIN 6 FEET OF ANY TREE TO BE PRESERVED, WHICHEVER DISTANCE IS GREATER.
- 9. TOPSOIL SHALL NOT BE STOCKPILED WITHIN THE DRIP LINE OR WITHIN 6 FEET OF ANY TREE TO BE PRESERVED, WHICHEVER DISTANCE IS GREATER.
- 10. TREE BOARDING SHALL BE USED IF WORK IS REQUIRED WITHIN FENCING.

O.C. WITH (3) -2 X 4 RAILS MINIMUM.

- 11. ANY UNDERSTORY CLEARING WITHIN SIX FEET OF EXISTING TREE TRUNKS SHOULD BE DONE BY HAND.
- 12. CONTRACTOR TO NOTIFY LANDSCAPE ARCHITECT IF ROOT PRUNING IS DEEMED NECESSARY. CONTRACTOR SHALL NOT CUT ROOT LARGER THAN 2" PRIOR CONSULTING LANDSCAPE ARCHITECT.
- 13. CONTRACTOR IS REQUIRED TO HIRE A CERTIFIED ARBORIST TO MONITOR AND ASSIST WITH FIELD LAYOUT (EXACT LOCATIONS OF FENCING, ROOT PRUNING, AND ZERO CURB CUTBACK) OF THE TREE PRESERVATION PROGRAM DURING DEMOLITION AND CONSTRUCTION TO ENSURE TREE PROTECTION PROCEDURES AND TECHNIQUES ARE PRACTICED AS SPECIFIED TO ADDRESS CONCERNS AND CONDITIONS WHICH OCCUR IN THE FIELD. AT A MINIMUM, THE INDIVIDUAL RESPONSIBLE FOR MONITORING AND FIELD LAYOUT OF THE TREE PROTECTION SHALL HAVE A MINIMUM OF 5 YEARS OF EXPERIENCE AS A CONSULTANT, AND SHALL NOT BE AFFILIATED WITH A TREE CARE CONTRACTOR IN THE HARRIS COUNTY AREA. QUALIFICATIONS OF THE SELECTED CERTIFIED ARBORIST SHALL BE SUBMITTED FOR REVIEW AND APPROVAL BY THE LANDSCAPE