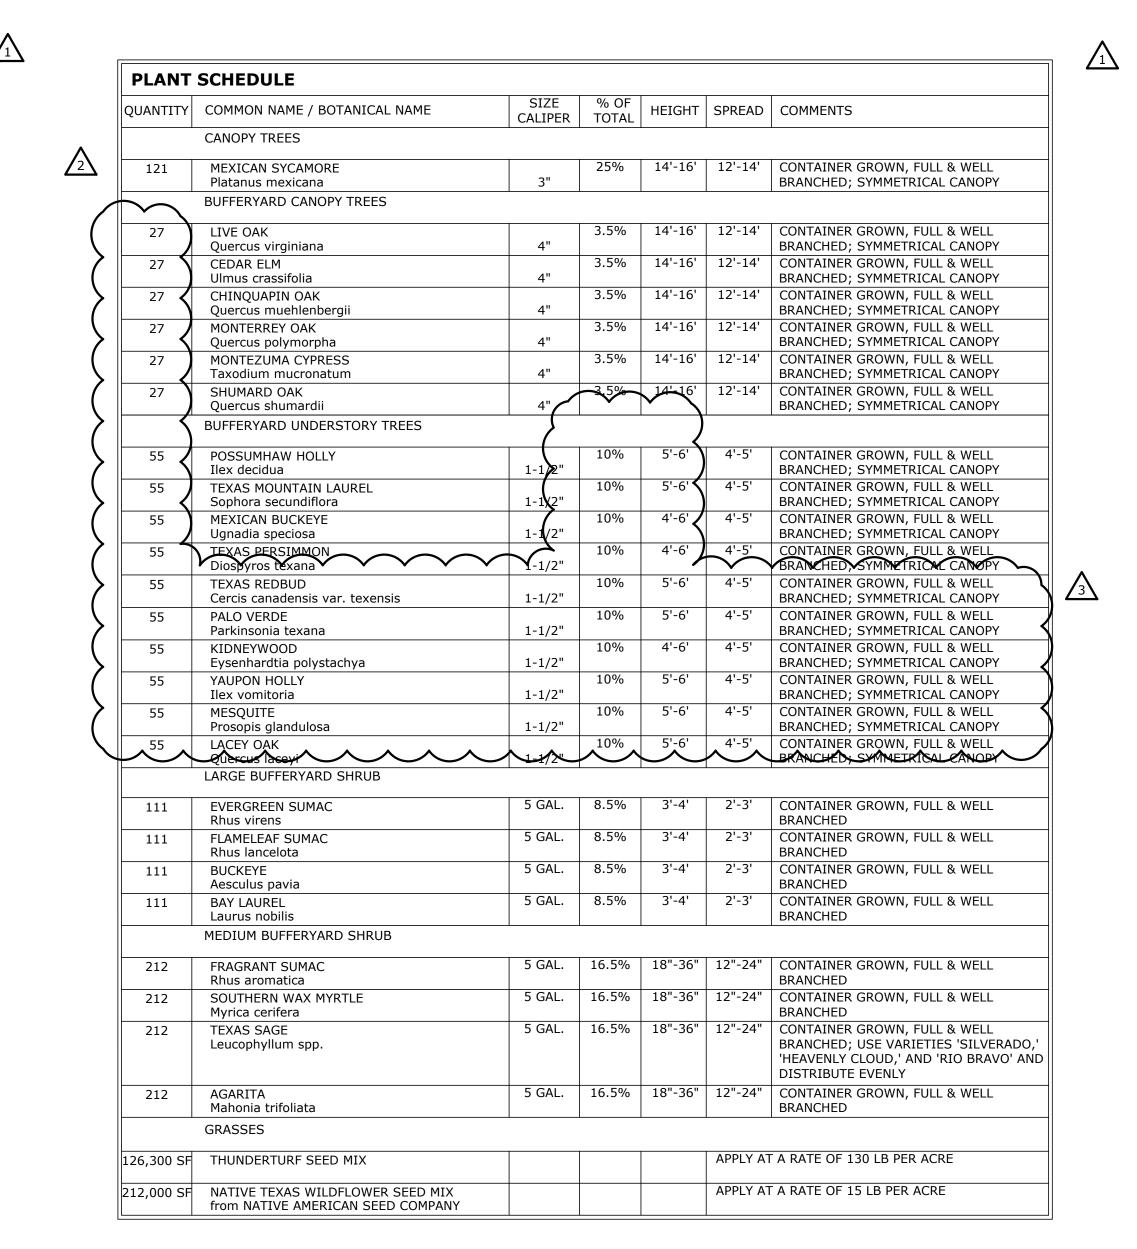

Landscape drawings accompany this letter. The site currently contains 2727 total trees. Of this, 19 trees are Heritage class, 2,155 are Significant class, 52 are Understory class, and 501 are Non-significant. Of these trees, the project is able to preserve one (1) Heritage class tree (24 inches, 4.49% of total Heritage trees), sixty-eight (68) Significant class trees (606 inches, 3.02% of total Significant trees), and sixteen (16) Non-significant trees (91 inches, 2.94% of total Non-significant trees) for a total of 3.01% of existing trees preserved. The project is requesting administrative exception to mitigate for 96.99% of existing trees, beyond the 80% maximum allowed under 35-523, Table 523-1A.

In total, 8,964.2 inches are proposed to be removed and mitigated (after the credit of 91 inches for preserved Understory trees). The project will provide mitigation in the form of 1,836 total new caliper inches beyond what is required for bufferyard planting and parking lot shading. Additional mitigation for the remaining 7,386.2 caliper inches to be mitigated will be paid by owner at \$200 per inch for a total of \$1,477,240.00.

The project extends bufferyards to all sides of the project, including facing properties that do not trigger bufferyard requirements. Additionally, all new shade trees will be 3-4" in caliber instead of the minimum 1.5" caliber required under 35-511, Table 511-1. Tree plantings are intended to provide long-term resilience through biodiversity. The project will further minimize new turf areas and will provide for large areas of wildflower and native prairie grasses; these areas will receive temporary irrigation for establishment but no permanent irrigation. The project is pursuing LEED accreditation.

**TYPICAL TREE PROTECTION** FENCING ADJACENT TO SIDEWALK SCALE: 3/32" = 1'-0"

DRIPLINE -

**TYPICAL TREE PROTECTION** FENCING ADJACENT TO ROW

| SCALE: | 3/32" = 1'-0" |
|--------|---------------|

|                                                                | TREES PROVIDED |          |                 | INELIGIBLE INC       | RAITIC ATION    |                        |
|----------------------------------------------------------------|----------------|----------|-----------------|----------------------|-----------------|------------------------|
| TREE TYPE                                                      | #              | INCHES   | TOTAL<br>INCHES | REASON               | TOTAL<br>INCHES | MITIGATION<br>PROVIDED |
| MEXICAN SYCAMORE                                               | 121            | $\sim$ 3 | 363             | PARKING LOT SHADING+ | 42              | 321                    |
| BUFFERYARD CANOPY*                                             | 162            | 4        | 648             | BUFFERYARD REQ.‡     | 87              | 561                    |
| BUFFERYARD UNDERSTORY**                                        | 550            | 1.5      | 825             | BUFFERYARD REQ.‡     | 129             | 696                    |
| TOTAL PROVIDED                                                 | 833            | N/A      | 1836            | N/A                  | 258             | 1578                   |
| REMAINING MITIGATION INCHES TO PAID FOR BY OWNER AT \$200/INCH |                |          |                 |                      |                 | 7386.2                 |
| TOTAL MITIGATION FEE                                           |                |          |                 |                      |                 | \$ 1,477,240.00        |

\* - Live oak, cedar elm, chinquapin oak, monterrey oak, montezuma cypress, shumard oak

SCALE: NTS

- \*\* Possumhaw holly, Texas mountain laurel, Mexican buckeye, Texas persimmon, Texas redbud
- *† 28 1.5" parking lot shading trees*
- ‡ Two (2) 1.5" canopy trees and three (3) understory trees per 100 lineal feet; (58 canopy trees and 86 understory trees total)